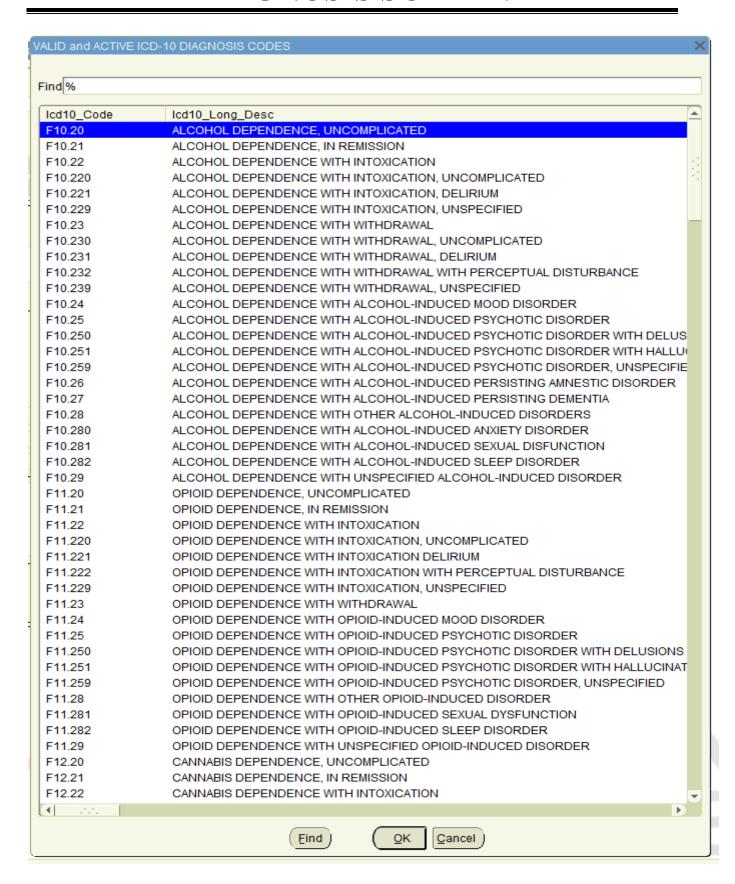

<u>ICD-10 CODE</u>: An ICD-10 Code must be chosen. A drop down list has been provided for you.

Click on the drop down button on the ICD-10 Code line and the list will appear. Choose a code from this list by double-clicking on the code.

#### **ICD-10 CODE LIST**

The following pages are the 2016 list of ICD-10 Codes which are currently used in SAMS.

Section 6, Page 3 Last Updated: 03/25/16

SUBSTANCE ABUSE MANAGEMENT SYSTEM

Section 6, Page 4