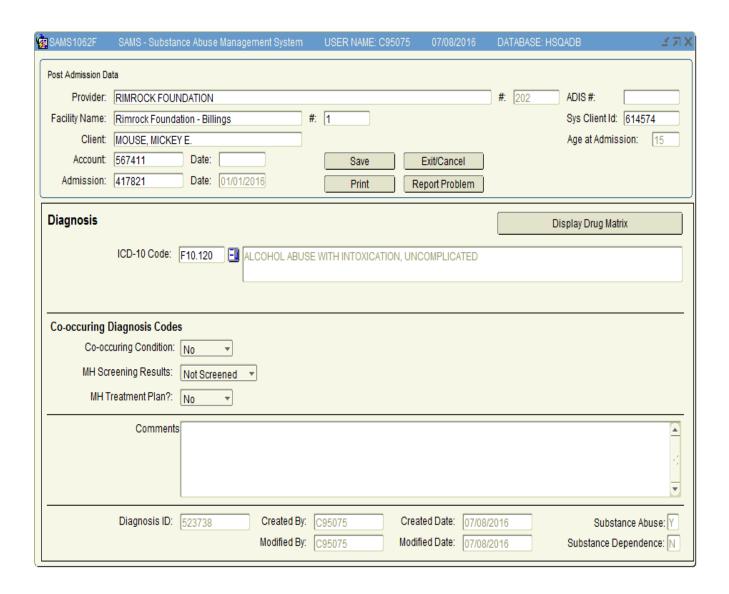

#### **GENERAL PROCEDURES**

The Diagnosis Screen is completed for each client admitted or readmitted into a treatment program to assist in developing a treatment plan based on the patient's information and criteria.

#### **CLIENT DIAGNOSIS DATA**

<u>ACCOUNT NUMBER:</u> This is a system generated number that will be automatically entered on the screen after the client information and client admission data has been input and saved.

<u>ICD-10 CODE</u>: An ICD-10 Code must be chosen. A drop down list has been provided for you.

Click on the drop down button on the ICD-10 Code line and the list will appear. Choose a code from this list by double-clicking on the code.

Section 6, Page 1 Last Updated: 03/25/16

Next, complete the co-occuring diagnosis codes fields.

First, is there a co-occuring condition?

Was the client screened for mental health?

Is there a mental health treatment plan in place?