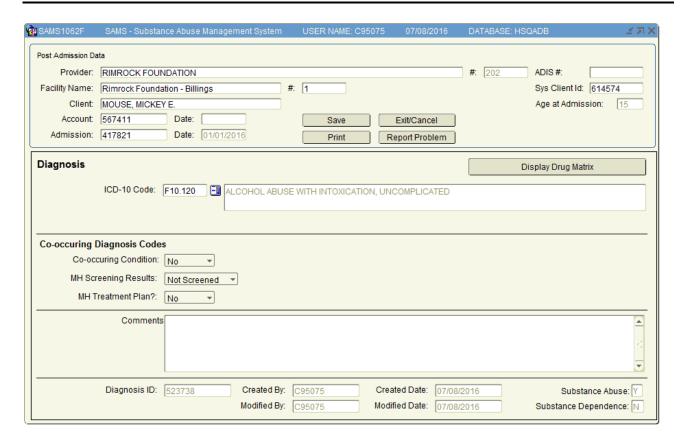

#### **GENERAL PROCEDURES**

The Diagnosis Screen is completed for each client admitted or readmitted into a treatment program to assist in developing a treatment plan based on the patient's information and criteria.

#### **CLIENT DIAGNOSIS DATA**

<u>ACCOUNT NUMBER:</u> This is a system generated number that will be automatically entered on the screen after the client information and client admission data has been input and saved.

<u>ICD-10 CODE</u>: An ICD-10 Code must be chosen. A drop down list has been provided for you.

Click on the drop down button on the ICD-10 Code line and the list will appear. Choose a code from this list by double-clicking on the code.

Section 6, Page 1 Last Updated: 03/25/16

Next, complete the co-occuring diagnosis codes fields.

First, is there a co-occuring condition?

Was the client screened for mental health?

Is there a mental health treatment plan in place?